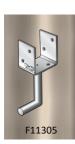

## F11766 **CENTRE FIX TYPE STIRRUP**

PRODUCT CODE : F11766

BARCODE : 9314691117666

**POST SIZE** : 100MM

SHAFT HEIGHT : 250MM (DISTANCE BETWEEN 2 SQUARE PLATES)

TOP VERTICAL SECTION : 62MM **BOLT HOLE** : M12

MADE FROM : 4MM STEEL

: HOT DIP GALVANISED **FINISHING** 