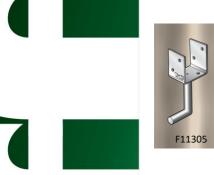

## F11766 **CENTRE FIX TYPE STIRRUP**

PRODUCT CODE : F11766

BARCODE : 9314691117666

**POST SIZE** : 100MM

SHAFT HEIGHT : 250MM (DISTANCE BETWEEN 2 SQUARE PLATES)

TOP VERTICAL SECTION : 62MM **BOLT HOLE** : M12

MADE FROM : 4MM STEEL

: HOT DIP GALVANISED **FINISHING** 