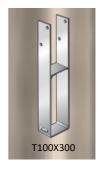

## F11766 **CENTRE FIX TYPE STIRRUP**

PRODUCT CODE : F11766

BARCODE : 9314691117666

**POST SIZE** : 100MM

SHAFT HEIGHT : 250MM (DISTANCE BETWEEN 2 SQUARE PLATES)

TOP VERTICAL SECTION : 62MM **BOLT HOLE** : M12

MADE FROM : 4MM STEEL

: HOT DIP GALVANISED **FINISHING** 