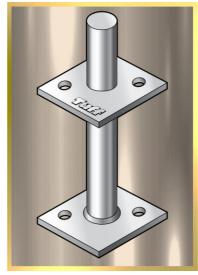

## F11766 **CENTRE FIX TYPE STIRRUP**

PRODUCT CODE : F11766

BARCODE : 9314691117666

**POST SIZE** : 100MM

SHAFT HEIGHT : 250MM (DISTANCE BETWEEN 2 SQUARE PLATES)

TOP VERTICAL SECTION : 62MM **BOLT HOLE** : M12

MADE FROM : 4MM STEEL

: HOT DIP GALVANISED **FINISHING** 

## **NOTES:**

- IDEAL FOR PERGOLA, CARPORT AND VERANDA POSTS EG. SQUARE OR ROUND POSTS
- IDEAL FOR POSTS WHERE POST SUPPORT IS NOT TO BE VISIBLE
- PRIMARILY USED FOR BOLTING TO EXISTING TIMBER DECKING OR CONCRETE BASE
- CAN ALSO BE USED FOR SETTING INTO CONCRETE (EXCEPT FOR F11752 & F11763)
- SOLID BAR CONSTRUCTION
- HEAVY DUTY EXTRA WEIGHT BEARING SHAFT