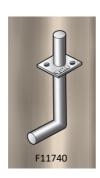

## F11766 **CENTRE FIX TYPE STIRRUP**

PRODUCT CODE : F11766

BARCODE : 9314691117666

**POST SIZE** : 100MM

SHAFT HEIGHT : 250MM (DISTANCE BETWEEN 2 SQUARE PLATES)

TOP VERTICAL SECTION : 62MM **BOLT HOLE** : M12

MADE FROM : 4MM STEEL

: HOT DIP GALVANISED **FINISHING** 